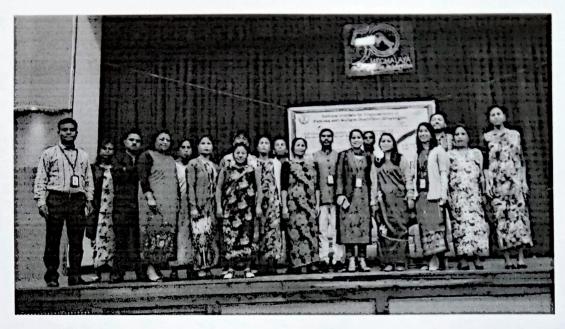

## Group Photo with the MRW and CBRW:

(Iness K. Warshong)
CBR-in-Charge
CRC-Shillong

(Ram Shakal Sahani)
Officer-in-Charge
CRC-Shillong